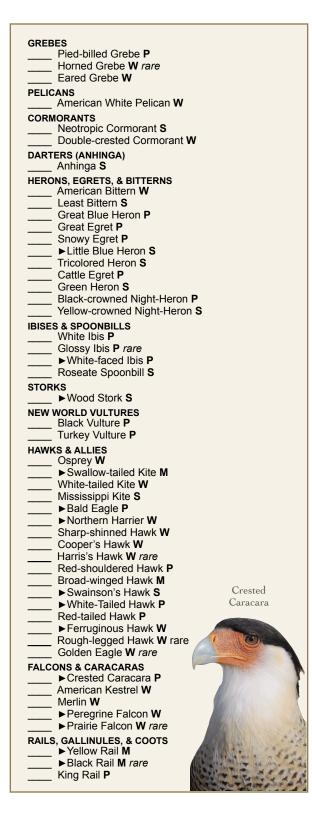

ndicated are when expected; there may be out-of-season records for some species. **DUCKS, GEESE, & SWANS** Black-bellied Whistling-Duck P Fulvous Whistling-Duck S Greater White-fronted Goose W Snow Goose W Ross' Goose W Cackling Goose W Canada Goose W Tundra Swan W rare Wood Duck P Gadwall W American Wigeon W Mallard W ► Mottled Duck P Blue-winged Teal W Cinnamon Teal W Northern Shoveler W Northern Pintail W Green-winged Teal W Canvasback W Redhead W Northern Ring-necked Duck W Bobwhite Greater Scaup W rare Lesser Scaup W White-winged Scoter **W** rare Long-tailed Duck W rare Bufflehead W Common Goldeneve W Hooded Merganser W Ruddy Duck W Masked Duck W rare **GROUSE AND ALLIES** Ring-necked Pheasant\* P **NEW WORLD QUAIL** \_\_\_\_ ►Northern Bobwhite\* P LOONS \_\_\_\_ Common Loon W rare



| Virginia Rail <b>M</b>                                                                                                                                                                                                                                                                                                                                                                                                                                              |                 |
|-----------------------------------------------------------------------------------------------------------------------------------------------------------------------------------------------------------------------------------------------------------------------------------------------------------------------------------